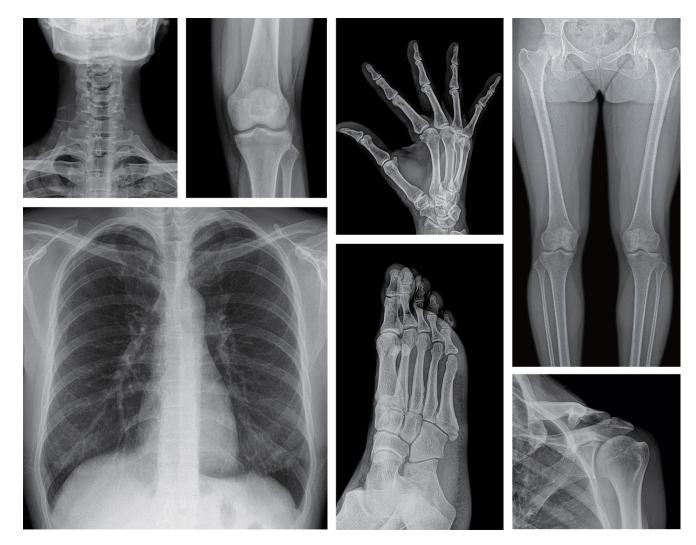

## ▲ SMART IMAGE QUALITY

#### ∆<sup>+</sup> Smart Image Quality Maximizes diagnostic information.