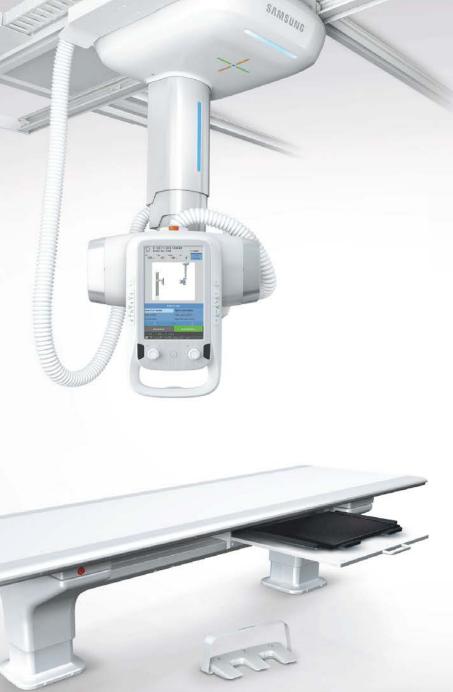

# XGEO GC80

### SMART DIGITAL RADIOGRAPHY SYSTEM



## SMART DOSE MANAGEMENT: DOSE WITH MINIMAL EXPOSURE.









## ▲ SMART IMAGE QUALITY

### 唱 Smart Stitching

Creates full body image without gaps or over-coverage







Distributed by: **Neur** Logica A Subsidiary of Samsung Electronics Co., Ltd

©2013 NeuroLogica All Rights Reserved NeuroLogica reserves the right to modify the design, packaging, specifications and features shown herein, without prior notice or obligation. Ver.1 / June 2013

Manufactured by: Samsung Electronics Co. Ltd Health and Medical Equipment Business Team 416 Maetan3dong, Yeongtong-gu, Suwon-si Gyeonggido 443-742, Korea

# XGEO GC80

#### Smart Throughput Improves workflow efficiencies and enhances user satisfaction.



Smart Dose Management Dose with minimal