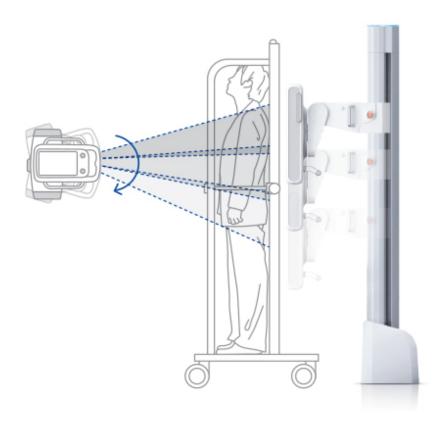

### 唱 Smart Stitching

Creates full body image without gaps or over-coverage

Distributed by: **Neur** Logica A Subsidiary of Samsung Electronics Co., Ltd

©2013 NeuroLogica All Rights Reserved NeuroLogica reserves the right to modify the design, packaging, specifications and features shown herein, without prior notice or obligation. Ver.1 / June 2013